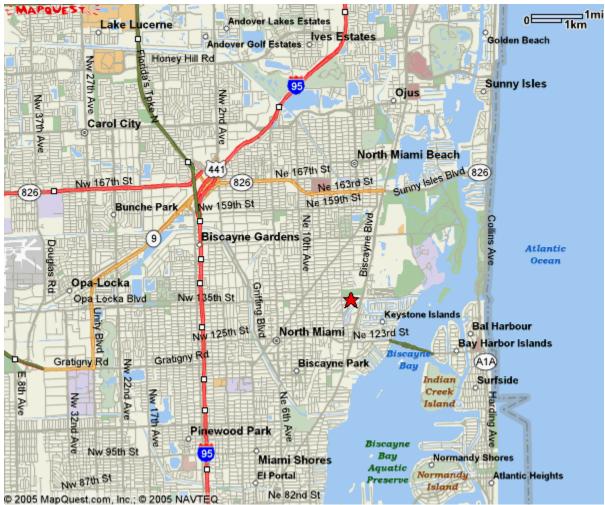

## MAP AND DIRECTIONS

Last update - December 24, 2004

**General Location** -The ACSCC clubhouse is in the City of North Miami, Florida, near the intersection of Biscayne Boulevard and 135th Street. Now for more detailed information.

## Now, the map and directions