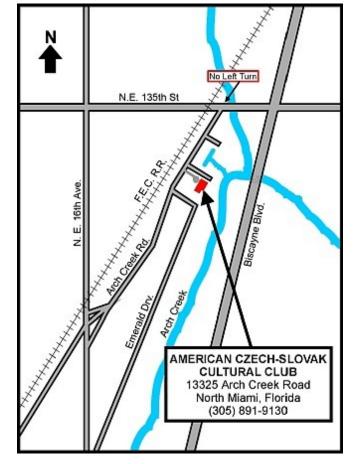

## Now, the map and directions

### **Coming from I-95**

Exit I-95 at 135th Street. On 135th Street go east for 2.9-3.0 miles to the Florida East Coast Railroad tracks. Immediately, after crossing the railroad tracks, turn right (south) onto Arch Creek Road. Continue on Arch Creek Road for about 0.1 mile (a block or so) and look for the entrance to the ACSCC Clubhouse grounds on the left (east) side of the road. The clubhouse is off the road in the trees.

### **Coming from Biscayne Boulevard**

Turn west at 135th Street. Unfortunately, a pavement divider prevents you from turning left, just before the F.E.C.R.R. tracks, directly onto Arch Creek Road. Instead, continue west on 135th Street to N.E. 16th Avenue (first stoplight) and turn left (south)\*. Proceed a short distance (a few blocks) to the F.E.C.R.R. tracks. Immediately, after crossing the tracks, turn left (north) onto Arch Creek Road. Follow Arch Creek Road, about a half a mile, to the club entrance, on the right (east) side of the road. The clubhouse is off the road in the trees.

\* A possible alternative, traffic permitting, is a U-turn just west of the tracks, back over the tracks and then right (south) on Arch Creek Road to the club entrance.

1 of 2 1/18/05 2:48 PM

| - MAPQUEST. =               |
|-----------------------------|
| Send To Printer Back to Map |
| 13325 Arch Creek Rd         |
| North Miami FL              |
| 33181-1905 US               |
| Notes:                      |
|                             |
|                             |
|                             |